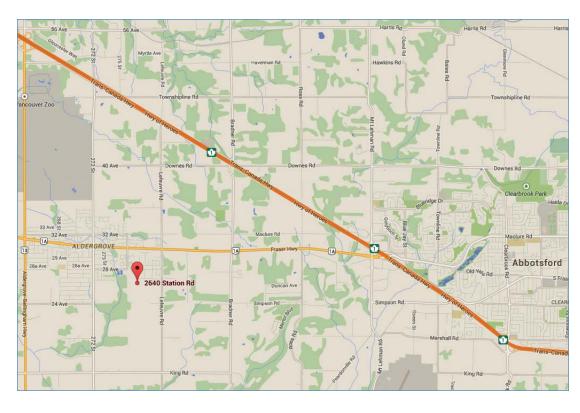

### **OPPORTUNITY**

The property is situated next to a new 100+ lot subdivision in Abbotsford, close to Aldergrove. Great holding property with a potential to subdivide into residential lots in the future\*.