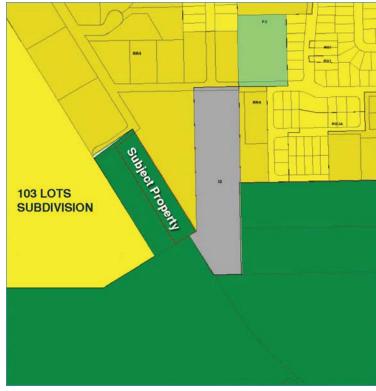

### **OPPORTUNITY**

The property is situated next to a new 100+ lot subdivision in Abbotsford, close to Aldergrove. Great holding property with a potential to subdivide into residential lots in the future\*.

The property is <u>currently in</u> <u>ALR</u> and the owner has applied for ALR Exclusion. The majority of the properties in the area have been developed and formed into residential lots.

A rare opportunity in the area.