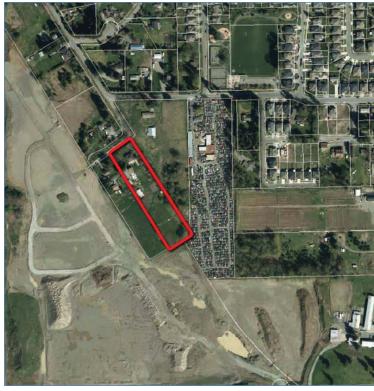

### **OPPORTUNITY**

The property is situated next to a new 100+ lot subdivision in Abbotsford, close to Aldergrove. Great holding property with a potential to subdivide into residential lots in the future\*.

The property is <u>currently in</u> <u>ALR</u> and the owner has applied for ALR Exclusion. The majority of the properties in the area have been developed and formed into residential lots.

A rare opportunity in the area.