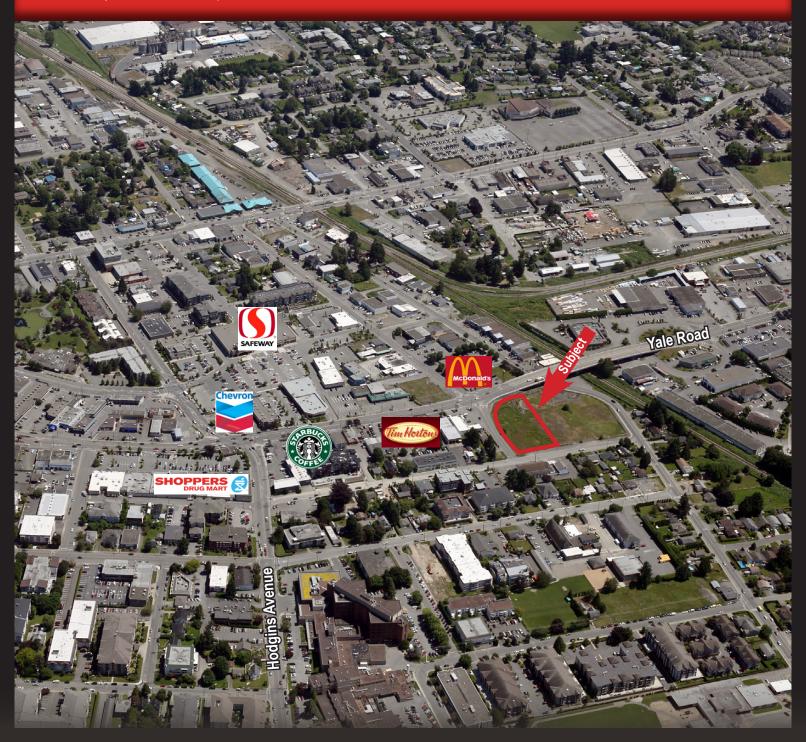

### Location

The subject property is located in Downtown Chilliwack, just north of the Trans-Canada Highway. Chilliwack is the third fastest growing city in British Columbia with a current population of 83,000 people and is expected to grow to 100,000 people by the year 2020. Notable tenants and developments in the immediate area include:

- McDonald's
- Tim Hortons
- HSBC
- Chevron

- · Shoppers Drug Mart
- Safeway
- Starbucks

### **Property Features**

- Zoning allows for Retail Drive-Through
- Corner site
- Municipal services at the lot line
- · High profile location off of Yale Road
- · 2 minutes north of the Trans-Canada Highway