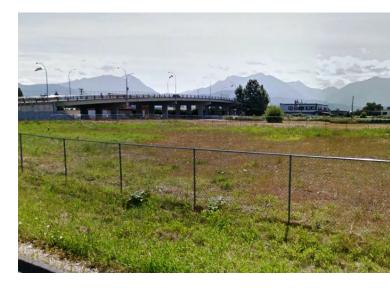

### **Property Features**

- Zoning allows for Retail Drive-Through
- Corner site
- Municipal services at the lot line
- · High profile location off of Yale Road
- · 2 minutes north of the Trans-Canada Highway

#### Site Area

1.02 acres (44,431 SF)