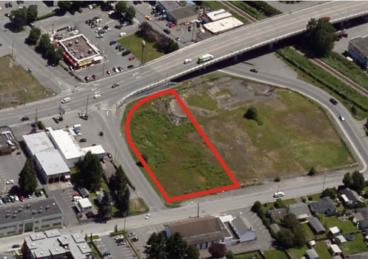

### **Property Features**

- Zoning allows for Retail Drive-Through
- Corner site
- Municipal services at the lot line
- · High profile location off of Yale Road
- · 2 minutes north of the Trans-Canada Highway

#### Site Area

1.02 acres (44,431 SF)