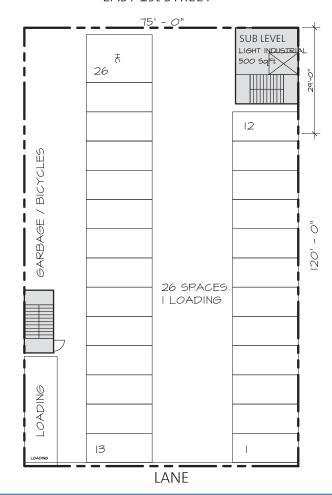

### **PARKING PLAN**

**EAST 1st STREET** 

VICE PRESIDENT CAPITAL MARKETS GROUP 604.640.5860 brad.newman-bennett@ca.cushwake.com

#### SITE AREA

 $75' \times 120' = 9,000 \text{ sf}$ Measurements are approximate.