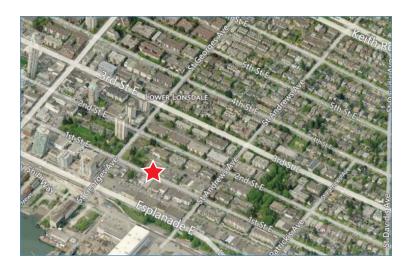

# 217 - 219 EAST IST STREET, NORTH VANCOUVER, BC

### 9,000 sf Vacant Land Prime Development Site

217 East 1st: PID - 006.648.380, Plan #VAP 20297, Lot M, Block 167, District lot 36

219 East 1st: PID - 006.648.461, Lot N, Block 167, District Lot 274, Plan 20297