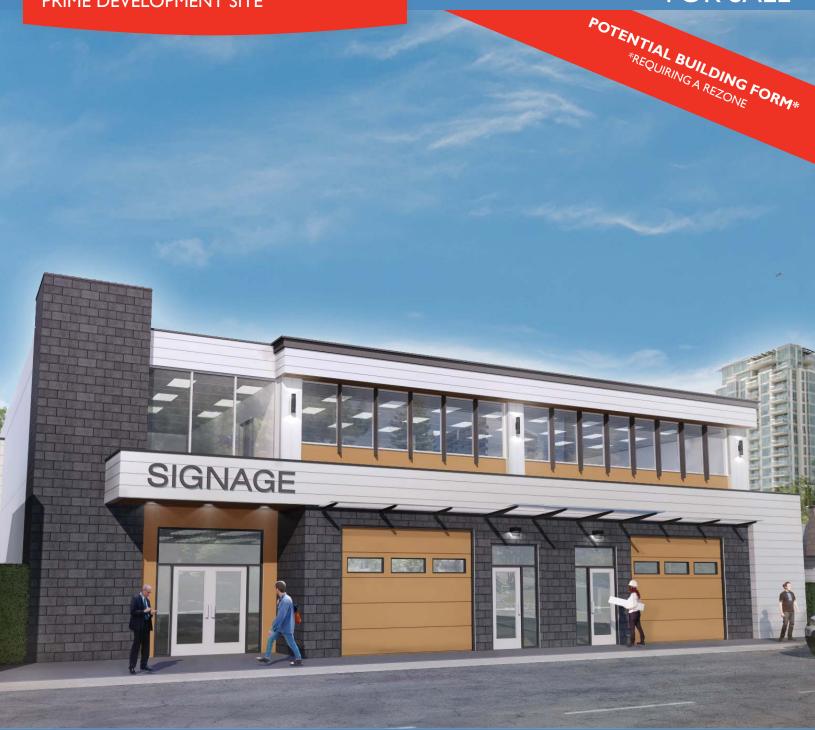

## 217 - 219 EAST 1<sup>ST</sup> STREET NORTH VANCOUVER, BC

9,000 SF VACANT LAND PRIME DEVELOPMENT SITE

**FOR SALE** 

**BRAD NEWMAN-BENNETT** VICE PRESIDENT CAPITAL MARKETS GROUP 604.640.5860 brad.newman-bennett@ca.cushwake.com **SCOTT MACPHERSON** ASSOCIATE VICE PRESIDENT CAPITAL MARKETS GROUP 604.640.5810 scott.macpherson@ca.cushwake.com

### 9,000 sf Vacant Land Prime Development Site

#### **INVESTMENT HIGHLIGHTS**

- · Rarely available vacant land
- Current zoning M-4
- · OCP -Light Industrial (mixed employment)
- · Prime lower Lonsdale location
- · Significant re-development potential
- Good local amenities
- Phenomenal downtown & water views
- · Close to public transit Seabus and bus loop
- · Convenient access via newly constructed low level road
- Proposed Spirit Trail at your door step