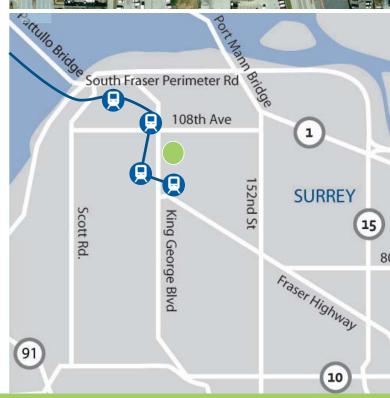

## **OPPORTUNITY**

Three parcels of land for sale in Surrey City Centre with close proximity to major arterial routes and public transport (Surrey Central Station and Gateway Station).

All three parcels are walking distance to King George Boulevard commercial amenities.