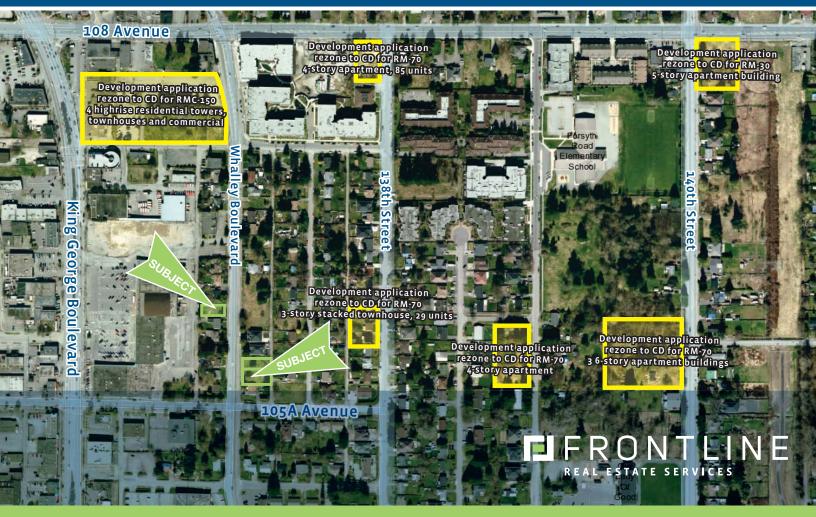

## **OPPORTUNITY**

Three parcels of land for sale in Surrey City Centre with close proximity to major arterial routes and public transport (Surrey Central Station and Gateway Station).

All three parcels are walking distance to King George Boulevard commercial amenities.