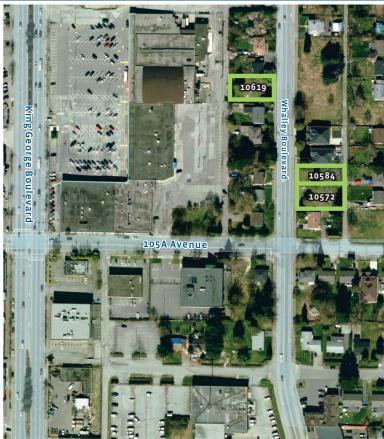

## 10572, 10584 & 10619 Whalley Blvd Surrey, BC

#### 10572 & 10584 Whalley Boulevard:

- 2 parcels for potential development
- Total size: 14,358 sqft
- Asking price: \$968,000

#### 10619 Whalley Boulevard:

- 9,109 sqft
- Close proximity to King George Blvd commercial
- Asking price: \$ 546,000

For more information PLEASE CONTACT:

> Justin Mitchell d 604.687.8301 c 604.551.4751 justin@FLRE.ca

### AREA

10619 Whalley Blvd: 9,109 sqft 10572 & 10584 Whalley Blvd: 14,358 sqft

## TOTAL ASKING PRICE

10619 Whalley Blvd: \$ 546,000 10572 & 10584 Whalley Blvd: \$968,000 Total: \$12,876.42