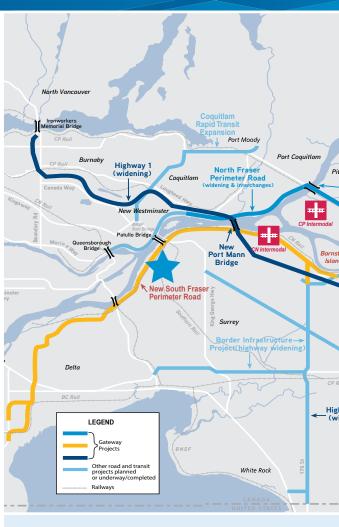

## LOCATION

The property is located close to the geographic centre of Metro Vancouver, minutes away from the newly completed South Fraser Perimeter Road. The SFPR provides a direct route to DeltaPort, avoiding bridge and tunnel bottlenecks. This new highway provides Metro Vancouver a 4-lane, 80 km/hr express-way connecting DeltaPort, Highways 99 and 91 to the Trans Canada Freeway at both the twinned Port Mann Bridge and Golden Ears Bridge Interchanges. The \$1 Billion, 40 km long SFPR also provides convenient highway access to the CN and CP Intermodal yards.