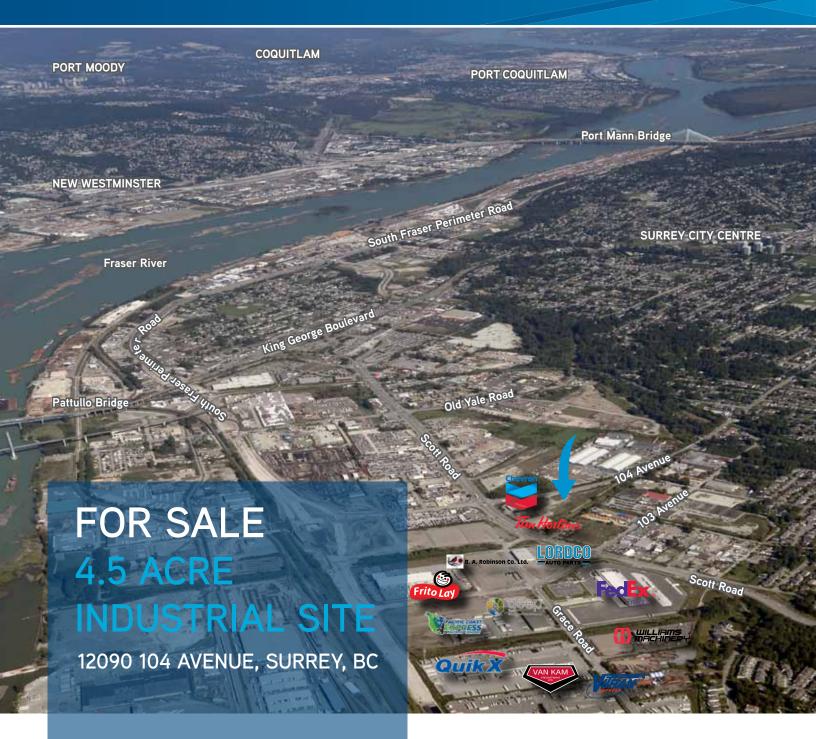

## LOCATION

The property is located close to the geographic centre of Metro Vancouver, minutes away from the newly completed South Fraser Perimeter Road. The SFPR provides a direct route to DeltaPort, avoiding bridge and tunnel bottlenecks. This new highway provides Metro Vancouver a 4-lane, 80 km/hr express-way connecting DeltaPort, Highways 99 and 91 to the Trans Canada Freeway at both the twinned Port Mann Bridge and Golden Ears Bridge Interchanges. The \$1 Billion, 40 km long SFPR also provides convenient highway access to the CN and CP Intermodal yards.

### **OPPORTUNITY**

To acquire a prime development site adjacent to the corner of Scott Road and 104 Avenue. Join FedEx, B.A. Robinson and Lordco as the newest occupants in the geographic centre of the Lower Mainland.

# SITE SIZE\*\*

5.68 acres (gross)/4.52 acres (net)

# **FEATURES**

- > High exposure location at Scott Road and 104 Avenue
- > Prime development opportunity
- Municipal services at lot line
- > Close proximity to public transit (SkyTrain and bus)